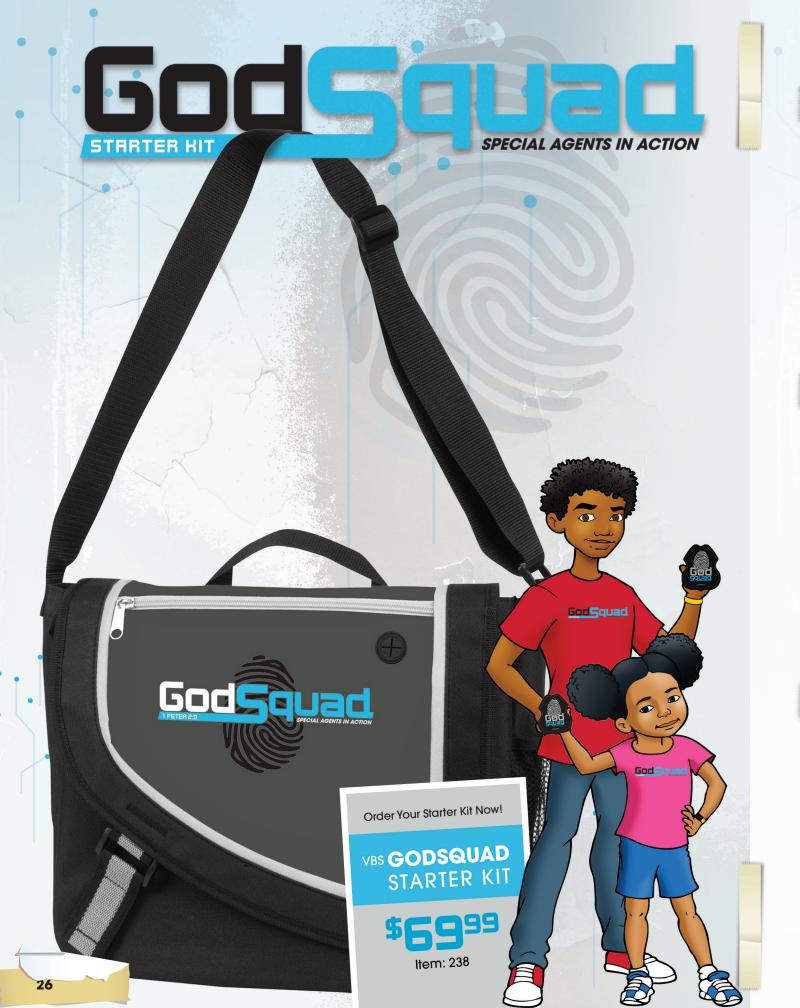

# GodSquad Magnifiers

10470mag [Pkg of 5] **\$7.99** 

**GodSquad** 

**VBS Satchel** 

[Limited quantity] \$12.95

God Squad

11880