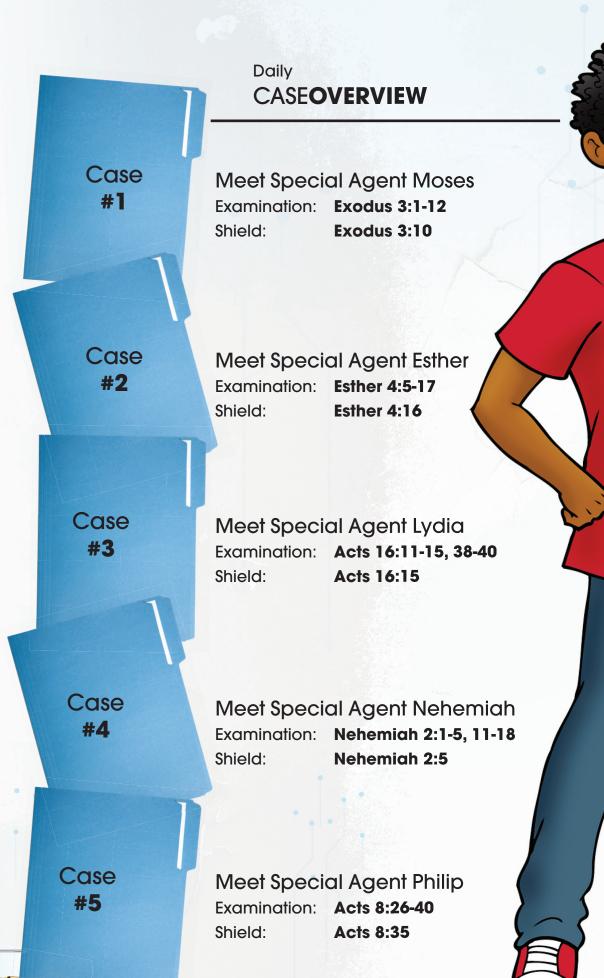

# GodSquad

**VBS Picture Lesson Cards** 

# Teacher

\$3.45

# **GodSquad**

**VBS Early Elementary Teacher** 

\$4.35

# GodSquad

Middle Elementary Teacher

252

\$4.35

# **GodSquad**

**Upper Elementary** Teacher

253

\$4.35

# **GodSquad**

**VBS Picture Lesson Cards** 

# **Pupil**

243 \$3.25

# GodSquad

**VBS Early Elementary Pupil** 

255 \$3.25

# GodSquad

**VBS Middle Elementary** 

**Pupil** 

256

\$3.25

# GodSquad

**VBS Upper Elementary Pupil** 

257

\$3.25

ORDER TODAY!