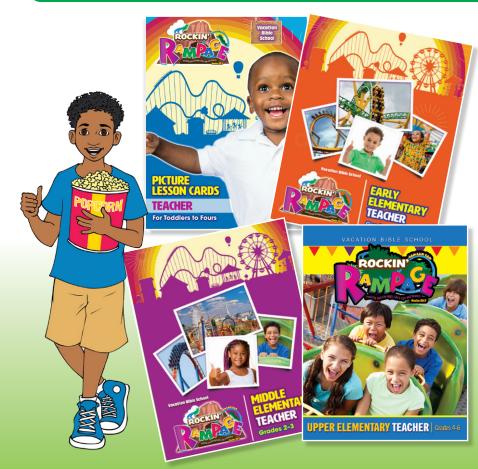

# PRESCHOOL/ELEMENTARY TEACHER BOOKS

VBS Picture Lesson Cards Teacher (Toddlers to Fours) 266/\$4.59

VBS Early Elementary Teacher (Grades K-1) 251/\$4.59

Middle Elementary Teacher (Grades 2-3) 252/\$4.59

Upper Elementary Teacher (Grades 4-6) 253/\$4.59

# PRESCHOOL/ELEMENTARY PUPIL BOOKS

VBS Picture Lesson Cards Pupil (Toddlers to Fours) 243/\$3.55

VBS Early Elementary Pupil (Grades K-1) 255/\$3.55

VBS Middle Elementary Pupil (Grades 2-3) 256/\$3.55

VBS Upper Elementary Pupil (Grades 4-6) 257/\$3.55