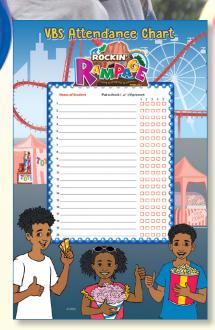

# VBS TEACHER SUPPLIES

Rockin' Rampage VBS Daily Record Cards 240/[Pkg of 100] \$3.55

Rockin' Rampage VBS Teacher's Permanent Record Cards 245/[Pkg of 12] **\$1.25** 

Rockin' Rampage Attendance Chart 234/**\$3.35** (Size: 11" x 17")