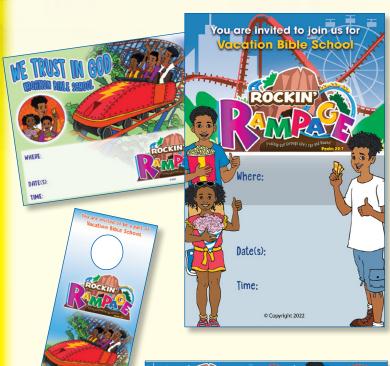

### You are invited to join us for Vacation Bible School!

Where:

72"

24"

**Rockin' Rampage Outdoor Vinyl Banner** 12276/\$69.99

**Rockin' Rampage VBS Invitation to Attend Postcards** 247/[Pkg of 50] \$8.25

**Rockin' Rampage VBS Announcement Poster** 235/\$3.35 (Size: 16.75" x 21.75")

**Rockin' Rampage Bookmarks** 10470/[Pkg of 10] **\$5.00** 

**Rockin' Rampage Door Hangers** 55001/[Pkg of 50] \$8.25

**Rockin' Rampage VBS Registration Cards** 244/[Pkg of 100] \$3.55