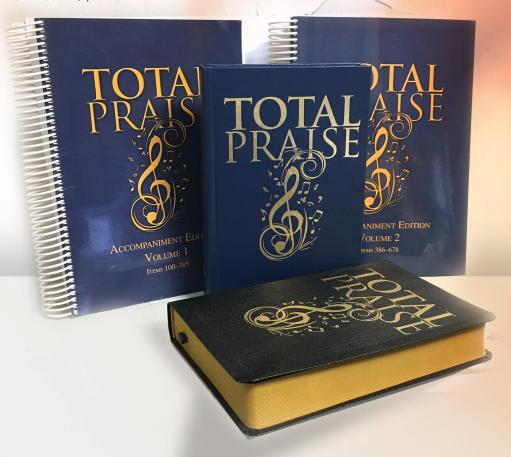

## KeyboardAccompaniment EditionVolumes 1 and 2

This is a two-volume set of traditional and contemporary songs, responsive readings, and worship resources. Designed with larger type and scores. Spiralbound to lay flat for easier use. Softbound cover. Navy blue with gold lettering.

Item #13061A / \$59.95

Total Praise: Songs and Other Worship Resources for Every Generation

#### —Pew Edition

A multifaceted worship tool for your traditional and contemporary services. Includes responsive readings and litanies for special days, the Articles of Faith, and the Church Covenant. Great for pastors, choir directors, and praise team leaders. Hardbound cover. Navy blue with gold lettering.

Item #13061 / \$18.00

Total Praise: Songs and Other Worship Resources for Every Generation

#### —Pulpit Edition

Attractive, leatherbound hymnal of traditional and contemporary songs for praise and worship. Includes responsive readings and worship resources for every occasion. Designed appropriately to adorn the pulpit. Black with gold lettering.

Item #13061P / \$39.95