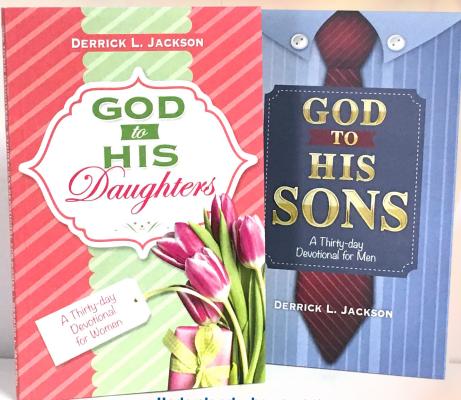

### God to His Daughters and His Sons

Thirty-day Devotionals for Women and Men

Understand who you are.

You are daughters and sons of the living God!

These revelatory devotionals are to provide women, "daughters of God," and men, "sons of God," various ways to see daily opportunities to draw closer to God by relating to Him according to His names.

GOD TO HIS DAUGHTERS
A Thirty-day Devotional for Women
TownsendPress
Item #999111 / \$8.00

GOD TO HIS SONS A Thirty-day Devotional for Men TownsendPress Item #999110 / \$8.00

**DERRICK L. JACKSON** is the Pastor of First Baptist Church of Gallatin, Tennessee. He is also the Chief Executive Officer of the Sunday School Publishing Board of the National Baptist Convention, USA, Inc.; co-owner of several businesses; and President of United in Faith Ministries International, Inc. He is a Bible teacher, motivational speaker, and philanthropist. Derrick has been named one of the most influential persons of Sumner County, Tennessee.