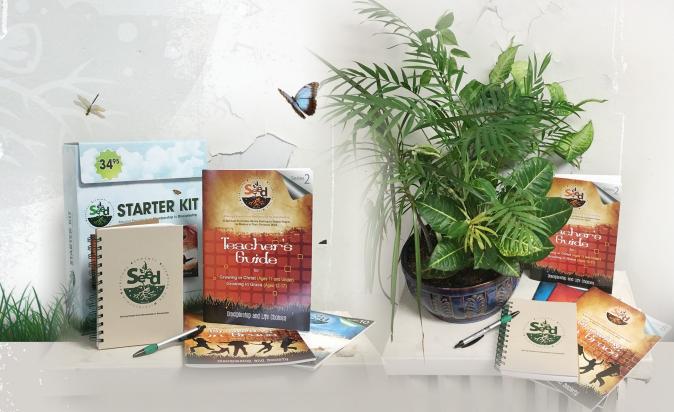

#### **SEED Starter Kit**

Contains all pupil and teacher books of Series One! Plus—SEED Journal

- Designed to challenge, convict, and convert people to be better disciples of Jesus
- Each series contains 8 (eight) biblically based life lessons
- Use for Wednesday night church school or as a short-term alternative to Sunday morning church school

Item #13060K / \$34.95