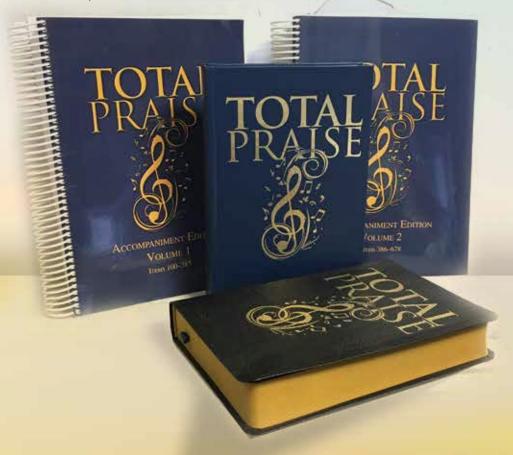

#### Songs and Other Worship Resources for Every Generation Enhancing the way you praise . . .

569 traditional and contemporary songs • 52 responsive readings • 46 litanies for special days

Total Praise: Songs and Other Worship Resources for Every Generation

# KeyboardAccompaniment EditionVolumes 1 and 2

This is a two-volume set of traditional and contemporary songs, responsive readings, and worship resources. Designed with larger type and scores. Spiral-bound to lay flat for easier use. Softbound cover. Navy blue with gold lettering.

Item #13061A / \$59.95

#### Total Praise: Songs and Other Worship Resources for Every Generation

#### —Pew Edition

A multifaceted worship tool for your traditional and contemporary services. Includes responsive readings and litanies for special days, the Articles of Faith, and the Church Covenant. Great for pastors, choir directors, and praise team leaders. Hardbound cover. Navy blue with gold lettering.

Item #13061 / \$18.00

#### —Pulpit Edition

Attractive, leather-bound hymnal of traditional and contemporary songs for praise and worship. Includes responsive readings and worship resources for every occasion. Designed appropriately to adorn the pulpit. Black with gold lettering.

Item #13061P / \$39.95