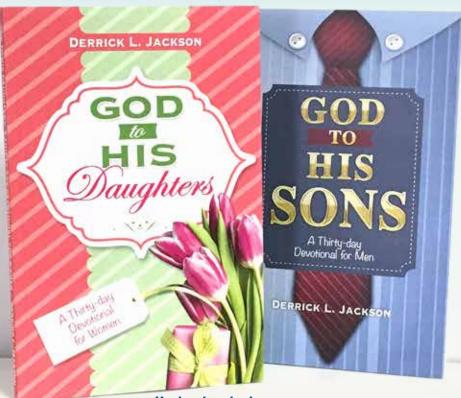

#### God to His Daughters and His Sons

Thirty-day Devotionals for Women and Men

Understand who you are.

You are daughters and sons of the living God!

These revelatory devotionals are to provide women, "daughters of God," and men, "sons of God," various ways to see daily opportunities to draw closer to God by relating to Him according to His names.

GOD TO HIS DAUGHTERS
A Thirty-day Devotional for Women
TownsendPress

Item #999111 / \$8.00

GOD TO HIS SONS A Thirty-day Devotional for Men TownsendPress Item #999110 / \$8.00

**DERRICK L. JACKSON** is the Pastor of First Baptist Church of Gallatin, Tennessee. He is also the Chief Executive Officer of the Sunday School Publishing Board of the National Baptist Convention, USA, Inc.; co-owner of several businesses; and President of United in Faith Ministries International, Inc. He is a Bible teacher, motivational speaker, and philanthropist. Derrick has been named one of the most influential persons of Sumner County, Tennessee.