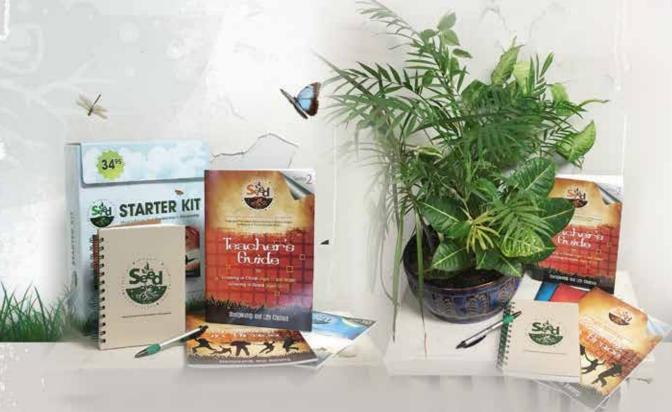

#### **SEED Starter Kit**

Contains all pupil and teacher books of Series One! Plus—SEED Journal

- Designed to challenge, convict, and convert people to be better disciples of Jesus
- Each series contains 8 (eight) biblically based life lessons
- Use for Wednesday night church school or as a short-term alternative to Sunday morning church school

Item #13060K / \$34.95

#### **SEED Complete Growth Kit**

Includes 80 books! (All pupil and teacher books of all 10 series) Plus—SEED Journal

Item #13060KIT / \$200.00

<sup>\*</sup>For series and item numbers, go to pages 44–45 of this catalog.