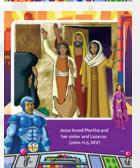

## **Operation**—Day 4

Mary, Martha, and Lazarus: "You've Got a Friend in Me" (John 11:32-38, 43-44; 12:1-3)