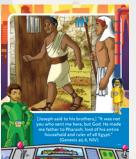

### Joseph: "Hang in There"

#### Ammunition

[Joseph said to his brothers,] "It was not you who sent me here, but God. He made me father to Pharaoh, lord of his entire household and ruler of all Egypt." (Genesis 45:8)

#### Prototype Genesis 37:28, 35; 39:2, 17-18, 20-21; 41:39-40

28 So when the Midianite merchants came by, his brothers pulled Joseph up out of the cistern and sold him for twenty shekels of silver to the Ishmaelites, who took him to Egypt. .....