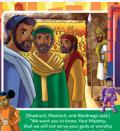

# **Operation**—**Day 3**

Shadrach, Meshach, and Abednego: "I Said What I Said" (Daniel 3:14-18, 26b-27)