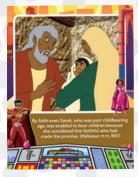

#### AMMUNITION

By faith even Sarah, who was past childbearing age, was enabled to bear children because she considered him faithful who had made the promise. (Hebrews 11:11)

#### Origins

ham was a loyal triend of God's who trusted His promises. Whether God d him to move from his home country, informed him that he would have (despite his and Sarah's ages), or instructed him to sacrifice the child God had promised, Abraham trusted God's leading, At times, Abraham have been terrified to follow God's instructions, but he remained nitted to his relationship with God, leading to bountiful blessings for ind his family.