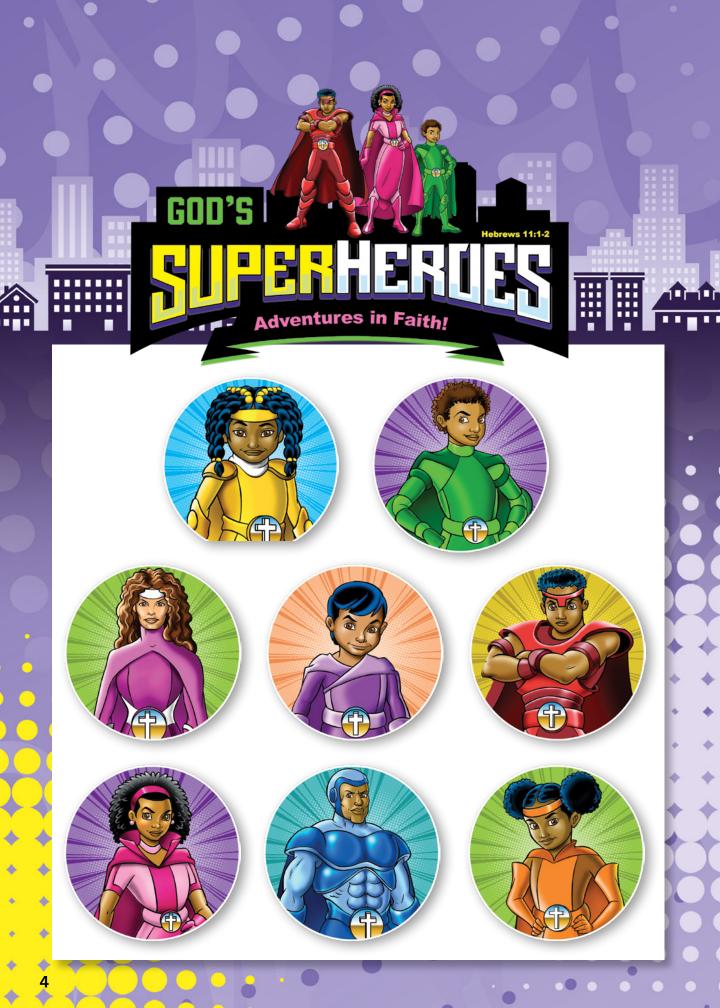

### **God's Superheroes**

**FNN** 

**Theme Verses:** Now faith is the substance of things hoped for, the evidence of things not seen. For by it the elders obtained a good report. (*Hebrews 11:1-2, KJV*)

Adventures in Faith!

### Motto: Faith Is My Superpower!

This book invites you to look within yourself and find inner strength to have faith and endure whatever comes your way. Each lesson is designed to encourage you both to see that God's promises are true for everyone and to glean spiritual practices that activate your faith.